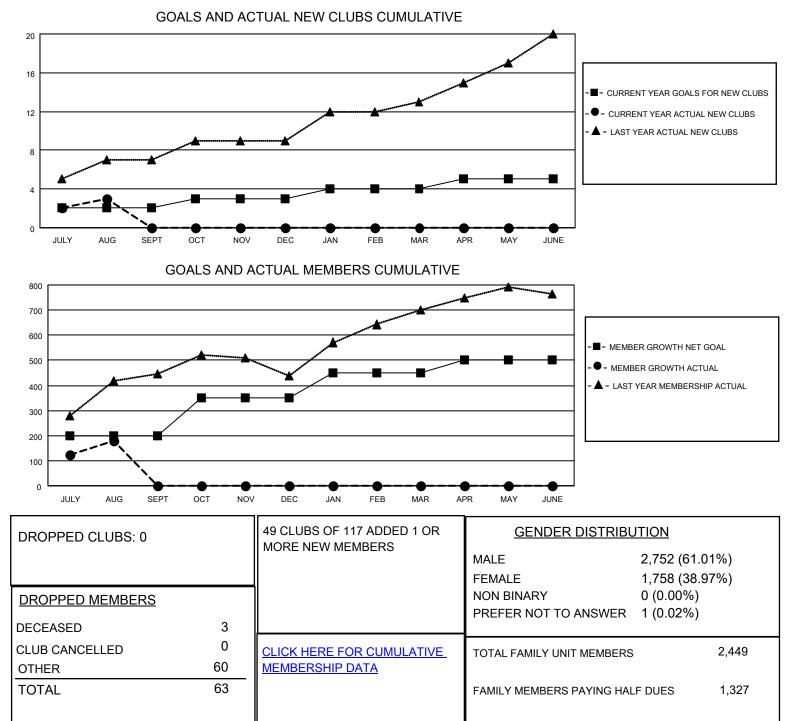

## LOCATION INDIA

District 3231A2

Results as of: 8/31/2022

| Clubs                 |               |           |               | Members               |                        |                         |                                                    |
|-----------------------|---------------|-----------|---------------|-----------------------|------------------------|-------------------------|----------------------------------------------------|
| RESULTS FOR 2022-2023 |               |           |               | RESULTS FOR 2022-2023 |                        |                         |                                                    |
| QUARTER               | NEW CLUB GOAL | NEW CLUBS | DROPPED CLUBS | QUARTER               | BER GROWTH NET<br>GOAL | MEMBER GROWTH<br>ACTUAL | DROPPED<br>MEMBERS ACTUAL<br>(including transfers) |
| JULY/AUG/SEPT         | 2             | 3         | 0             | JULY/AUG/SEPT         | 200                    | 254                     | 63                                                 |
| OCT/NOV/DEC           | 1             | 0         | 0             | OCT/NOV/DEC           | 150                    | 0                       | 0                                                  |
| JAN/FEB/MAR           | 1             | 0         | 0             | JAN/FEB/MAR           | 100                    | 0                       | 0                                                  |
| APR/MAY/JUNE          | 1             | 0         | 0             | APR/MAY/JUNE          | 50                     | 0                       | 0                                                  |